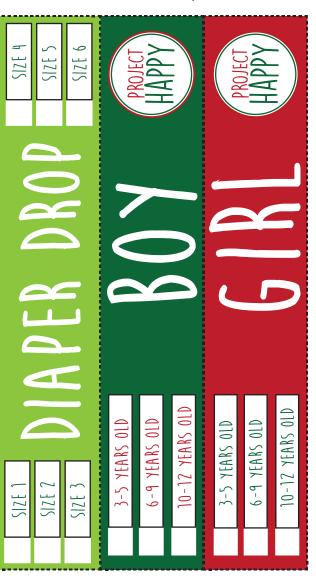

\*USE THESE LABELS\*

PLEASE PRINT AND THEN CUT OUT
THE CORRECT GENDER LABEL —CHECK
THE APPROPIATE AGE CATEGORY—AND THEN
ATTACH IT TO YOUR WRAPPED SHOEBOX.

## HOW TO PACK YOUR SHOEBOX...

Find an empty shoebox (average size) or you can purchase a small plastic tote with lid.

Decide whether your gift will be for a boy or girl, and the childs age category. Use the appropriate boy/girl label from this brochure. Mark the correct age category on the label and tape it to the outside of your wrapped box.

#### Pack your box-

Wrap your box and lid separately and attach the label. Return box to your home church or school office. Boxes can also be dropped at the following drop spots by DECEMBER 15!

## \*STEP 4

ATTACH THE LABEL FROM THIS BROCHURE— CHECK THE RIGHT AGE GROUP AND ATTACH TO THE OUTSIDE OF YOUR BOX.

DROP OFF AT A PROJECT HAPPY DROP-SPOT