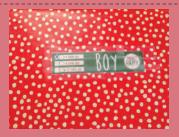

\*USE THESE LABELS\*

PLEASE PRINT AND THEN CUT OUT
THE CORRECT GENDER LABEL —CHECK
THE APPROPIATE AGE CATEGORY—AND THEN
ATTACH IT TO YOUR WRAPPED SHOEBOX.

## HOW TO PACK YOUR SHOEBOX...

Find an empty shoebox (average size) or you can purchase a small plastic tote with lid.

Decide whether your gift will be for a boy or girl, and the childs age category. Use the appropriate boy/girl label from this brochure. Mark the correct age category on the label and tape it to the outside of your wrapped box.

## \*STEP 4

ATTACH THE LABEL FROM THIS BROCHURE— CHECK THE RIGHT AGE GROUP AND ATTACH TO THE OUTSIDE OF YOUR BOX.

DROP OFF AT A PROJECT HAPPY DROP-SPOT