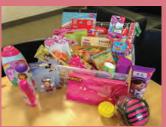

Fill the box with a variety of gifts that will bring delight to a child. (see next column for suggestions)

## GIFT SUGGESTIONS:

#### TOYS

DOLLS, TOY CARS, YO-YOS, JUMP ROPES, BALLS, LEGO KITS, ACTION FIGURES, STICKY HANDS, PLAYING CARDS, BUBBLES, INSTANT SNOW... THINK STOCKING STUFFERS AND SMALL TOYS THAT YOUR KIDS AND GRANDKIDS WOULD LIKE!