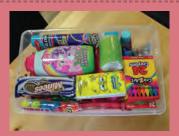

Fill the box with a variety of gifts that will bring delight to a child. (see next column for suggestions)

## GIFT SUGGESTIONS:

#### TOYS

DOLLS, TOY CARS, YO-YOS, JUMP ROPES, BALLS, LEGO KITS, ACTION FIGURES, STICKY HANDS, PLAYING CARDS, BUBBLES, INSTANT SNOW... THINK STOCKING STUFFERS AND SMALL TOYS THAT YOUR KIDS AND GRANDKIDS WOULD LIKE!

#### SCHOOL SUPPLIES.

CRAYONS, COLORING BOOKS, STICKERS, PENCILS, PAINT, PAINT BRISHES, SMALL CRAFT ITEMS, SAND ART, MARKERS, PICTURE BOOKS, BOOKS, STAMPS, INKPADS, NOTEPADS...

#### HYGIENE ITEMS.

TOOTHBRUSH, TOOTHPASTE, BRUSH, NAIL POLISH, HAIR ACCESORIES, BAR SOAP, SHAMPOO, CONDITIONER, WASH CLOTH, LOTION...

#### TREATS. \*(PRE-PACKAGED/WRAPPED ONLY)\*

BUBBLE GUM, GUMMY BEARS, COOKIES, GRANOLA BARS SWEETTARTS, SUCKERS...

#### OTHER.

LIP GLOSS, CHAPSTICK, SUNGLASSES, GLOVES, JEWELRY, BALL CAPS, WATCHES, FLASHLIGHTS (BATTERIES), HAIR CLIPS, TEMPORARY TATTOOS...