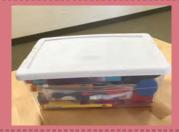

## HOW TO PACK YOUR SHOEBOX...

Find an empty shoebox (average size) or you can purchase a small plastic tote with lid.

Decide whether your gift will be for a boy or girl, and the childs age category. Use the appropriate boy/girl label from this brochure. Mark the correct age category on the label and tape it to the outside of your wrapped box.

#### Pack your box-

Wrap your box and lid separately and attach the label. Return box to your home church or school office. Boxes can also be dropped at the following drop spots by DECEMBER 15!

### \*STEP |

GRAB A SHOEBOX OR SHOEBOX SIZED TOTE (CHOOSE A GENDER AND AGE CATEGORY— THEN GO SHOPPING!

\*SIEP Z
PACK ALL OF YOUR ITEMS INTO THE BOX—